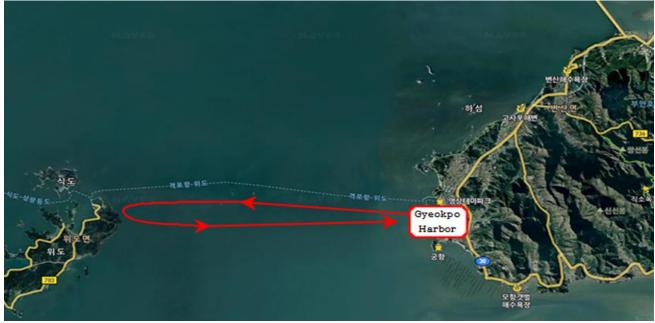

#### **11. RACING AREA AND THE COURSES**

The diagrams in Attachment 4 show the racing areas, courses, including the approximate distance between the legs.

## **Racing Area and the Course**

## INSHORE