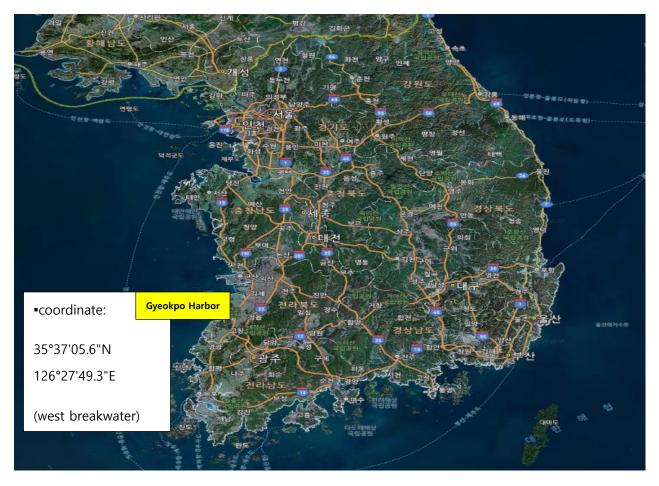

#### 10. VENUE

Attachment 3 shows the location of the regatta areas.

## Jeonbuk, Gyeokpo Port

Venue for registration and race office

•Add: Jeonbuk, Buan-gun, Gyeokpo-ri, Gyeokpoport, Korea

•coordinate: 35°37'05.6"N 126°27'49.3"E

(west breakwater)