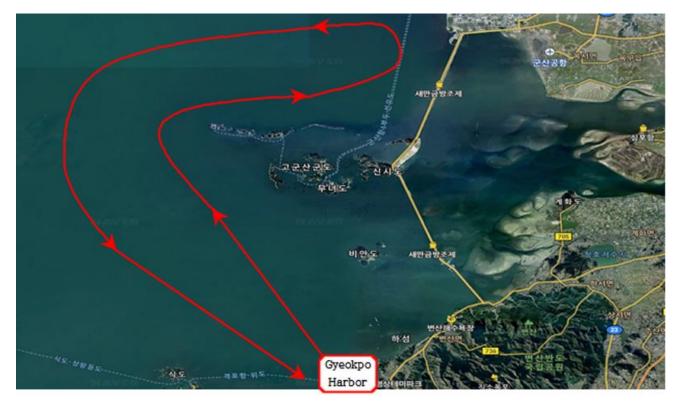

#### **11. RACING AREA AND THE COURSES**

The diagrams in Attachment 4 show the racing areas, courses, including the approximate distance between the legs.

## **Racing Area and the Course**

## **OFFSHORE:**