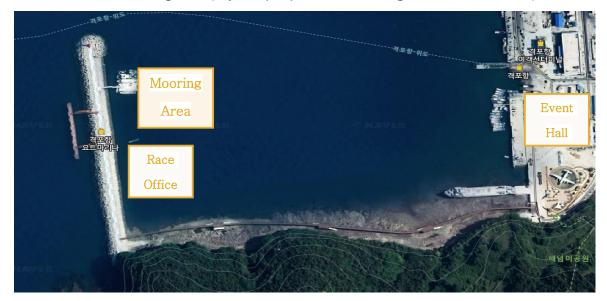

## 6. REGISTRAION

Each Owner or Skipper shall personally register in the Race Office located at the Gyeokpo Harbor as per the following schedule.

\* You must hand out the 'Long distance water leisureactivity' and 'Certificate of moorage' form that is provided by the headquarters of cost guard at the registration.

#### 10. VENUE

Attachment 3 shows the location of the regatta areas.