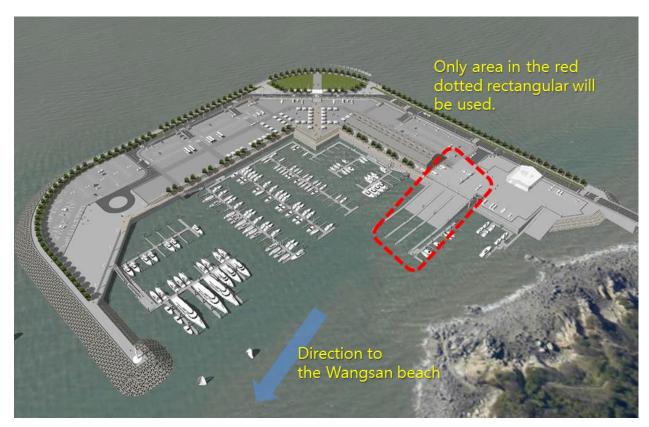

#### **NOR 10.1**

Delete: Attachment A shows the location of the Wangsan Beach.

Replace with: Attachment A shows the location of the Wangsan Marina

► Attachment A also revised accordingly. Please see below.

## **Attachment A: Wangsan Marina**

Location of the venue

Wangsan Marina and Team Containers Parking Area

Using Area in the Wangsan Marina