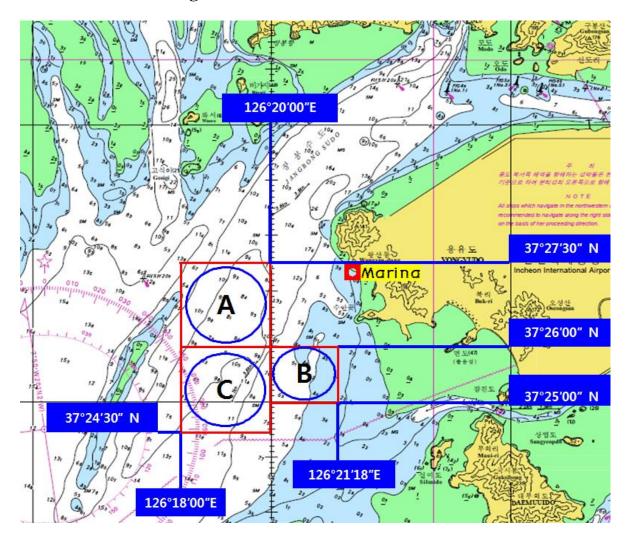

### **Attachment B: Racing Area**

A (3km x 3km): 470, 420, 29er, Hobie 19

B (2km x 2km): Laser, Laser Radial, Optimist

C (3km x 3km): RS:X, Mistral, RS:One, Techno 293